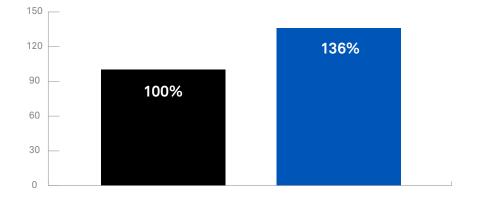

#### TRACTION PERFORMANCE COMPARISON

CAMSO SKS 775

PREMIUM L5

Internal testing under controlled conditions demonstrates **enhanced traction performance** against a premium L5 tire due to an optimized, more versatile tread pattern.