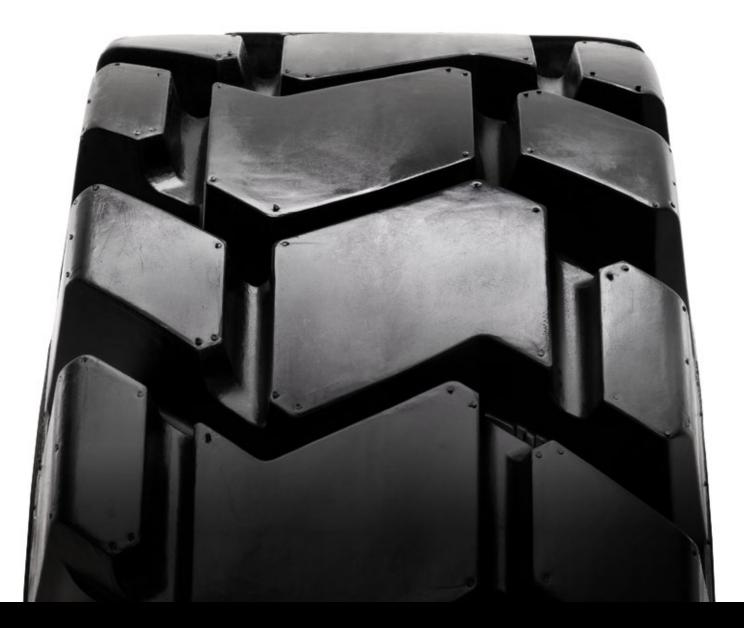

## MASSIVE 50/32 TREAD DEPTH WITH HIGH LUG-TO-VOID RATIO

Maximizes tire life and tread impact resistance

#### INNOVATIVE TREAD PATTERN

 Optimizes traction and versatility in mixed and hard surface applications

#### **NEW IMPACT GUARD SIDEWALL DESIGN**

 Deflects debris to better protect sidewalls and reduce stress cracking

#### HAULER STEPPED SHOULDER LUGS

Improves cleanout and traction in mixed surface applications

| TIRE SIZE                    | PR | RIM SIZE    |             | ACTUAL TIRE<br>DIMENSIONS |                      |                          | LOAD  | SPEED  | TRA  | INFLATION<br>PRESSURE | MAXIMUM TIRE LOAD [kg] [lb] |                 |                   |
|------------------------------|----|-------------|-------------|---------------------------|----------------------|--------------------------|-------|--------|------|-----------------------|-----------------------------|-----------------|-------------------|
|                              |    | Recommended | Alternative | 0.D.<br>[mm]<br>[in]      | 0.W.<br>[mm]<br>[in] | 0.T.D.<br>[mm]<br>[32nd] | INDEX | SYMBOL | CODE | [bar]<br>[PSI]        | Static                      | 8 km/h<br>5 mph | 16 km/h<br>10 mph |
| <b>10-16.5</b> (265/70-16.5) | 10 | 8.25        | -           | 778                       | 269                  | 40.0                     | 134   | A2     | L-5  | 5.25                  | 3380                        | 2140            | 1690              |
|                              |    |             |             | 30.6                      | 10.6                 | 50                       |       |        |      | 75                    | 7450                        | 4700            | 3750              |
| <b>12-16.5</b> (305/70-16.5) | 12 | 9,75        | -           | 833                       | 307                  | 40.0                     | 145   | A2     | L-5  | 5.60                  | 4550                        | 2880            | 2280              |
|                              |    |             |             | 32.8                      | 12.1                 | 50                       |       |        |      | 80                    | 10050                       | 6350            | 5050              |